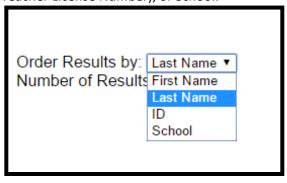

## How to Search for a User:

• Search users by: First Name, Last Name, Teacher License Number, State Student ID, School, and User Type.

• Select User Type: Student or Teacher

 Choose how the results are ordered: First Name, Last Name, ID (either State Student ID or Teacher License Number), or School.

 Results may be adjusted from 25 to 500 users (it is recommended to leave this setting at the default of 100).