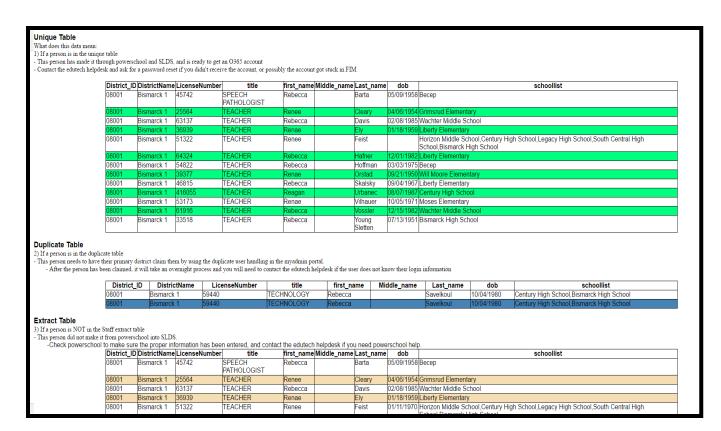

## **Understanding the Query Results:**

- If the user IS in the Unique Table (first table displayed below in green and white):
  - The user HAS MADE it through PowerSchool and SLDS and is now READY for an Office 365 account.
  - o All DTAs in the district will receive a FIM email with the account and password. Look for this email around 1:00 p.m. Central time.
  - If a FIM email is not received, please contact the EduTech Help Desk at 800.774.1091 or help@k12.nd.us.
- If the user **IS** in the Duplicate Table (second table displayed *below* in blue and white):
  - Click on the Home tab at the top of the page.
  - Select Duplicate User Handling.
  - On the left hand side of the page, select **Student** or **Teacher** and names will display in the box just below.
  - o Click on the name you want to claim and the record will display in the middle of the page.
  - Click on the Claim button and after the overnight process runs, the account will be located in your district.
- If the user **IS NOT in the Extract Table** (third table displayed below in orange and white):
  - This user DID NOT MAKE IT from PowerSchool to SLDS.
  - Verify that the user's student ID or teacher license number was entered correctly in PowerSchool.
  - Make sure the user has been entered in a school and NOT the district office.
  - If these two entries are correct, contact the EduTech Help Desk at 800.774.1091 or help@k12.nd.us.