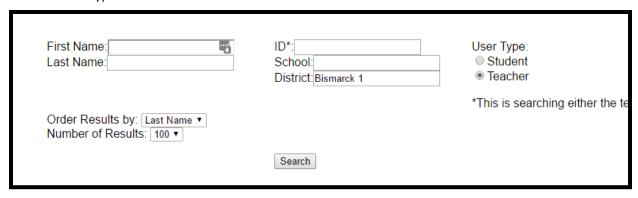

## How to Search for a User:

• Search users by: First Name, Last Name, Teacher License Number, State Student ID, School, and User Type.

• Select User Type: Student or Teacher

 Choose how the results are ordered: First Name, Last Name, ID (either State Student ID or Teacher License Number), or School.

 Results may be adjusted from 25 to 500 users (it is recommended to leave this setting at the default of 100).