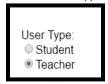

## How to Search for a User:

• Search users by: First Name, Last Name, Teacher License Number, State Student ID, School, and User Type.

• Select User Type: Student or Teacher

 Choose how the results are ordered: First Name, Last Name, ID (either State Student ID or Teacher License Number), or School.